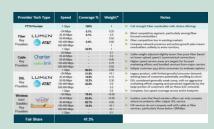

| ox County, XX        |                             |                                            |                    | ¢                       | Pick a Market        |                               |                               |                        |
|----------------------|-----------------------------|--------------------------------------------|--------------------|-------------------------|----------------------|-------------------------------|-------------------------------|------------------------|
| Key Numbers          | Total Hits -<br>2020        | Total Population -<br>2020                 | Road Miles         | Provider Fiber<br>Miles |                      |                               |                               |                        |
|                      | 44,090                      | 133,705                                    | 1,277              | 50                      |                      |                               |                               |                        |
| 477 Competitor Stats | Weighted<br>Competition     | Total Number of<br>Wireline<br>Competitors | Fair Share         | Fiber<br>Coverage       | Cable<br>Coverage    | Wireline<br>Coverage          | Wireline<br>Speed<br>+200MS N |                        |
|                      | 1.70                        | 1.92                                       | 37.0%              | 25.6%                   | 96.0%                | 97.4%                         | 96.1%                         |                        |
| Provider Data        | Provider 1                  | Provider 1<br>Coverage                     | Provider 2         | Provider Z<br>Coverage  | Provider 3           | Provider 5<br>Coverage        | Provider 4                    | Provider 4<br>Coverage |
|                      | Charter                     | 94.4%                                      | AT&T               | 90.3%                   | Big River            | 0.4%                          | Steelville<br>Telephone       | 0.0%                   |
| Census Data          | Any Internet                | Any Breedband                              | Single Unit %      | Multi-Family N          | Vecessy Fate         | Businesses per<br>Sq Mile     | Households<br>per SQMI        | Pag/sqrsi              |
|                      | 94.6%                       | 69.5%                                      | 71.0%              | 28.4%                   | 12.5%                | 39.1                          | 496.0                         | 1229.1                 |
| Business Data        | Fiber Miles /<br>Road Miles | Business TAM                               | Business Voice TAM | Business Deta<br>TAM    | Employees<br>Total   | Eusiness<br>Location<br>Count | SMB Court                     | Il Data Center         |
|                      | 0.0                         | \$995,280                                  | \$330,875          | \$664,405               | 2,927                | 360                           | 97                            | 0.0                    |
| Rankings             | Market Size<br>Fanks        | Donalty Ranks                              | Demographics Ranks | Growth Ranks            | Competition<br>Santo | Final Score<br>Banks          |                               |                        |
|                      | 12                          | 74                                         | 13                 | 1                       | 14                   | 12                            |                               |                        |