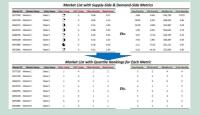

## **OUTPUT**

ACM provided the client with a database of expansion markets with a dynamic factor weighted scoring system to identify top markets, along with information on market dynamics for the highest rated areas

| ox County, XX        |                             |                                            |                    | ¢                       | Pick a Market        |                               |                               |                        |
|----------------------|-----------------------------|--------------------------------------------|--------------------|-------------------------|----------------------|-------------------------------|-------------------------------|------------------------|
| Key Numbers          | Total Hits -<br>2020        | Total Population -<br>2020                 | Road Miles         | Provider Fiber<br>Miles |                      |                               |                               |                        |
|                      | 44,090                      | 133,705                                    | 1,277              | 50                      |                      |                               |                               |                        |
| 477 Competitor Stats | Weighted<br>Competition     | Total Number of<br>Wireline<br>Competitors | Fair Share         | Fiber<br>Coverage       | Cable<br>Coverage    | Wireline<br>Coverage          | Wireline<br>Speed<br>+200MS N |                        |
|                      | 1.70                        | 1.92                                       | 37.0%              | 25.6%                   | 96.0%                | 97.4%                         | 96.1%                         |                        |
| Provider Data        | Provider 1                  | Provider 1<br>Coverage                     | Provider 2         | Provider Z<br>Coverage  | Provider 3           | Provider 5<br>Coverage        | Provider 4                    | Provider 4<br>Coverage |
|                      | Charter                     | 94.4%                                      | AT&T               | 90.3%                   | Big River            | 0.4%                          | Steelville<br>Telephone       | 0.0%                   |
| Census Data          | Any Internet                | Any Breedband                              | Single Unit %      | Multi-Family N          | Vecessy Fate         | Businesses per<br>Sq Mile     | Households<br>per SQMI        | Pag/sqrsi              |
|                      | 94.6%                       | 69.5%                                      | 71.0%              | 28.4%                   | 12.5%                | 39.1                          | 496.0                         | 1229.1                 |
| Business Data        | Fiber Miles /<br>Road Miles | Business TAM                               | Business Voice TAM | Business Deta<br>TAM    | Employees<br>Total   | Eusiness<br>Location<br>Count | SMB Court                     | Il Data Center         |
|                      | 0.0                         | \$995,280                                  | \$330,875          | \$664,405               | 2,927                | 360                           | 97                            | 0.0                    |
| Rankings             | Market Size<br>Fanks        | Donalty Ranks                              | Demographics Ranks | Growth Ranks            | Competition<br>Santo | Final Score<br>Banks          |                               |                        |
|                      | 12                          | 74                                         | 13                 | 1                       | 14                   | 12                            |                               |                        |