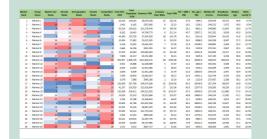

## **OUTPUT**

ACM provided the client with a database of expansion markets with a dynamic factor weighted scoring system to identify top markets, along with information on market dynamics for the highest rated areas

| ox County, XX        |                             |                                            |                    | ¢                       | Pick a Market        |                               |                               |                        |
|----------------------|-----------------------------|--------------------------------------------|--------------------|-------------------------|----------------------|-------------------------------|-------------------------------|------------------------|
| Key Numbers          | Total Hits -<br>2020        | Total Population -<br>2020                 | Road Miles         | Provider Fiber<br>Miles |                      |                               |                               |                        |
|                      | 44,090                      | 133,705                                    | 1,277              | 50                      |                      |                               |                               |                        |
| 477 Competitor Stats | Weighted<br>Competition     | Total Number of<br>Wireline<br>Competitors | Fair Share         | Fiber<br>Coverage       | Cable<br>Coverage    | Wireline<br>Coverage          | Wireline<br>Speed<br>+200MS N |                        |
|                      | 1.70                        | 1.92                                       | 37.0%              | 25.6%                   | 96.0%                | 97.4%                         | 96.1%                         |                        |
| Provider Data        | Provider 1                  | Provider 1<br>Coverage                     | Provider 2         | Provider Z<br>Coverage  | Provider 3           | Provider 5<br>Coverage        | Provider 4                    | Provider 4<br>Coverage |
|                      | Charter                     | 94.4%                                      | AT&T               | 90.3%                   | Big River            | 0.4%                          | Steelville<br>Telephone       | 0.0%                   |
| Census Data          | Any Internet                | Any Breedband                              | Single Unit %      | Multi-Family N          | Vecessy Fate         | Businesses per<br>Sq Mile     | Households<br>per SQMI        | Pag/sqrsi              |
|                      | 94.6%                       | 69.5%                                      | 71.0%              | 28.4%                   | 12.5%                | 39.1                          | 496.0                         | 1229.1                 |
| Business Data        | Fiber Miles /<br>Road Miles | Business TAM                               | Business Voice TAM | Business Deta<br>TAM    | Employees<br>Total   | Eusiness<br>Location<br>Count | SMB Court                     | Il Data Center         |
|                      | 0.0                         | \$995,280                                  | \$330,875          | \$664,405               | 2,927                | 360                           | 97                            | 0.0                    |
| Rankings             | Market Size<br>Fanks        | Donalty Ranks                              | Demographics Ranks | Growth Ranks            | Competition<br>Santo | Final Score<br>Banks          |                               |                        |
|                      | 12                          | 74                                         | 13                 | 1                       | 14                   | 12                            |                               |                        |